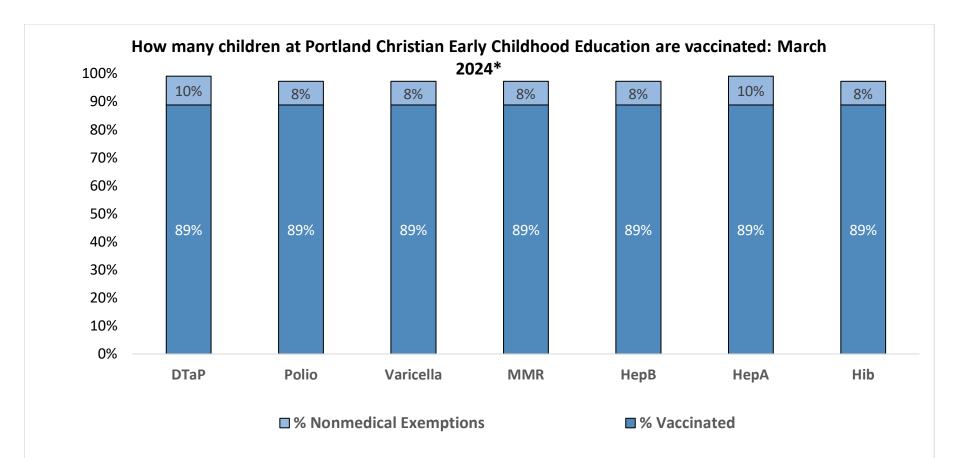

Number of children at the school\*\*:107Percent of children with no immunization or exemption record:0%Percent of children with a medical exemption for one or more vaccine(s):0%

\* These numbers may not total 100% if some children have medical exemptions, or are incomplete or in process with immunizations but do not need an exemption because they are on schedule.

\*\*There is/are also 0 child(ren) enrolled for whom immunizations are not required to be reported because their records are tracked by another site or they attend fewer than 5 days per year.

\*\*There is/are also 0 child(ren) 18 months of age or younger who are not required to be finished with their pre-school vaccines because of their age.