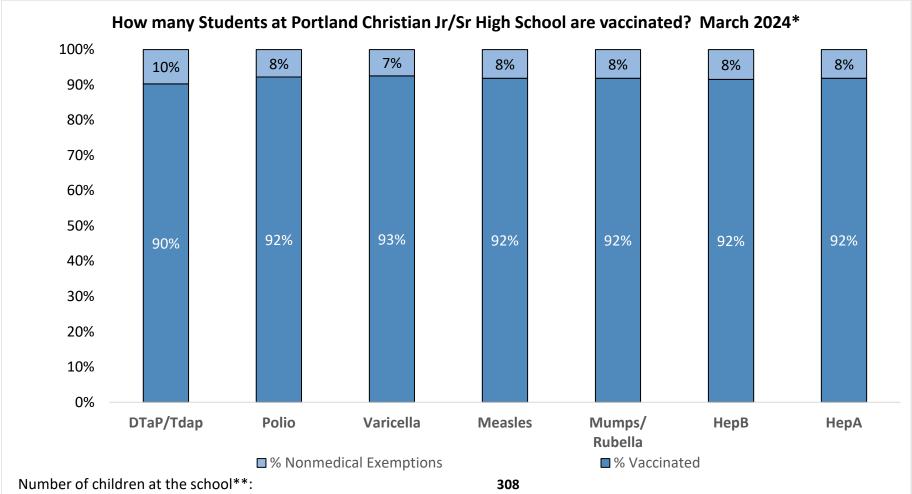

Number of children at the school\*\*:

Percent of children with no immunization or exemption record:

O%

Percent of children with a medical exemption for one or more vaccine(s):

0%

<sup>\*</sup> Not all immunizations are required for all grades. These numbers may not total 100% if some children have medical exemptions, or are incomplete or in process with immunizations but do not need an exemption because they are on schedule.

<sup>\*\*</sup>There is/are also 0 child(ren) enrolled for whom immunizations are not required to be reported because their records are tracked by another site or they attend fewer than 5 days per year.